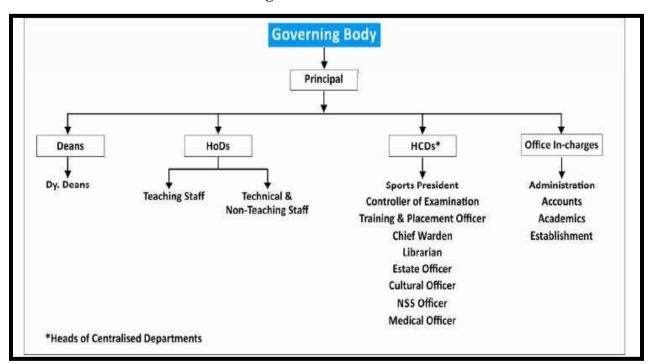

e N.K. Sud (Retd.), Vice-President DAVCMC
- 4. Dr. N.K. Uberoi, Vice-President DAVCMC
- 5. Dr. A.K. Sharma, Vice-President DAVCMC
- 6. Mr. Justice Pritam Pal (Retd.), Vice-President DAVCMC
- 7. Shri Ajay Suri, General Secretary DAVCMC
- 8. Shri J.K. Kapoor, Secretary DAVCMC
- 9. Shri Arvind Ghai, Secretary DAVCMC
- 10. Shri Ajay Goswami, Secretary DAVCMC
- 11. Director Higher Education
- 12. Nominee of the AICTE
- 13. Nominee of the University
- 14. Nominee of the Director of Technical Education
- 15. Industrialist from State Govt.
- 16. Principal DAV College, Jalandhar
- 17. Principal Hans Raj Mahila Mahavidyalaya, Jalandhar
- 18. Principal Mehr Chand Polytechnic College, Jalandhar
- 19. Staff Representative
- 20. Principal of the institute/Member Secretary

### **Organizational Chart**



### **FUNCTIONAL COMMITTEES**

# Internal Complaint Committee& Women Cell womencell@davietjal.org

| S.No. | Name                                                       | Position |
|-------|------------------------------------------------------------|----------|
| 1.    | Dr. Suman Tandon , Assoc. Prof. (BM)                       | Convener |
| 2.    | Mr. S.K Uppal, Asstt. Prof, (ME)                           | Member   |
| 3.    | Mrs. Poonam Sethi, Asstt. Prof. (ECE)                      | Member   |
| 4.    | Mrs. Shallu Singh, Lab Asstt. (ECE)                        | Member   |
| 5.    | Mrs. Pooja Arora, Jr. Stenographer                         | Member   |
| 6.    | Mrs. Adv. Tania Bhatti, Jalandhar Heart – YCPT India – NGO | Member   |
| 7.    | Ms. Shriya, B.Tech. (CSE) – 3'd Y